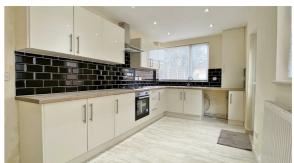

# **KITCHEN**

18'3 max x 11'3

Fitted with a range of matching high gloss fronted units. Wooden hard edge work surfaces. Inset stainless steel bowl, sink and drainer unit. Inset four ring gas hob with electric oven under and extractor hood above. Further selection of matching units at both eye and floor level. Enclosed combination boiler providing hot water and heating throughout. Plumbing and space for washing machine. Space for fridge/freezer. Part tiled walls. Tiled flooring. Spotlights. Radiator. Sealed unit double glazed windows to side and rear. Obscured sealed unit double glazed door to side leading to rear garden.