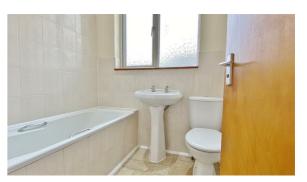

# **EN-SUITE**

White suite comprises of low level WC. Pedestal hand wash basin. Enclosed panelled bath. Part tiled walls. Vinyl flooring. Spotlights. Heated towel rail. Sealed unit double glazed window to side.