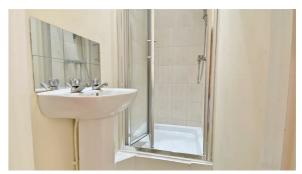

#### **EN-SUITE SHOWER ROOM**

Pedestal hand wash basin. Enclosed shower cubicle with wall mounted shower attachment. Tiled splashback. Vinyl flooring. Spotlights. Extractor fan.