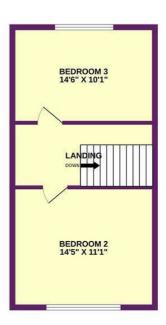

# SECOND FLOOR LANDING

Laminate flooring. Door to:

# **BEDROOM TWO**

14'5 x 11'1

Laminate flooring. Radiator. Sealed unit double glazed window to front.

# **BEDROOM THREE**

14'6 x 10'1

Laminate flooring. Radiator. Sealed unit double glazed window to rear.