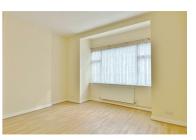

# LOUNGE

14'4 x 13'2 into bay

Laminate flooring. Radiator. Sealed unit double glazed bay window to front.

#### **BEDROOM ONE**

14'5 x 13'10 into bay

Laminate flooring. Radiator. Sealed unit double glazed window to front. Door to:

# **BEDROOM TWO**

14'5 x 11'1

Laminate flooring. Radiator. Sealed unit double glazed window to front.

# **BEDROOM THREE**

14'6 x 10'1

Laminate flooring. Radiator. Sealed unit double glazed window to rear.