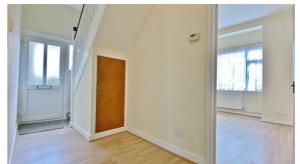

# **ENTRANCE HALLWAY**

Stair flight to first floor. Under stair storage cupboard. Laminate flooring. Radiator. Door to:

# FIRST FLOOR LANDING

Stair flight to second floor. Laminate flooring. Doors to all rooms. Door to: