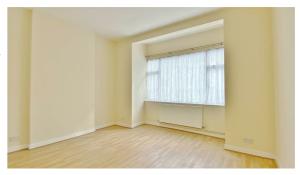

# **BEDROOM TWO**

14'5 x 11'1

Laminate flooring. Radiator. Sealed unit double glazed window to front.

# **BEDROOM THREE**

14'6 x 10'1

Laminate flooring. Radiator. Sealed unit double glazed window to rear.