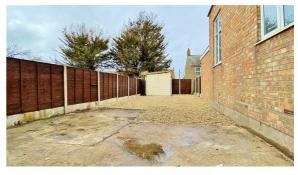

#### **OUTSIDE - REAR**

Part patio area. Remainder laid to shingle. Access to front via side gate. Enclosed by panelled fencing.