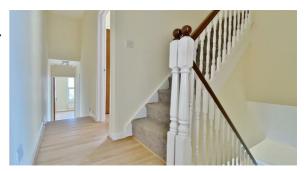

# **ENTRANCE HALLWAY**

Stair flight to first floor. Under stair storage cupboard. Laminate flooring. Radiator. Door to:

# FIRST FLOOR LANDING

Stair flight to second floor. Laminate flooring. Doors to all rooms. Door to: