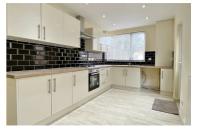

# **KITCHEN**

18'3 max x 11'3

Fitted with a range of matching high gloss fronted units. Wooden hard edge work surfaces. Inset stainless steel bowl, sink and drainer unit. Inset four ring gas hob with electric oven under and extractor hood above. Further selection of matching units at both eye and floor level. Enclosed combination boiler providing hot water and heating throughout. Plumbing and space for washing machine. Space for fridge/freezer. Part tiled walls. Tiled flooring. Spotlights. Radiator. Sealed unit double glazed windows to side and rear. Obscured sealed unit double glazed door to side leading to rear garden.