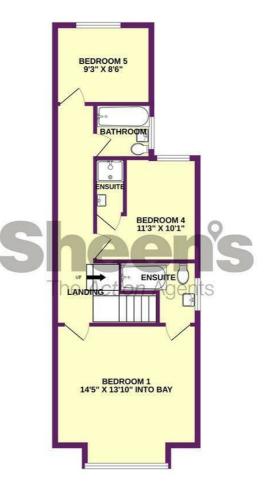

# FIRST FLOOR LANDING

Stair flight to second floor. Laminate flooring. Doors to all rooms. Door to:

#### **BEDROOM ONE**

14'5 x 13'10 into bay

Laminate flooring. Radiator. Sealed unit double glazed window to front. Door to:

# **EN-SUITE**

White suite comprises of low level WC. Pedestal hand wash basin. Enclosed panelled bath. Part tiled walls. Vinyl flooring. Spotlights. Heated towel rail. Sealed unit double glazed window to side.

# **BEDROOM FOUR**

11'3 x 10'1

Laminate flooring. Radiator. Sealed unit double glazed window to rear. Door to:

#### **EN-SUITE SHOWER ROOM**

Pedestal hand wash basin. Enclosed shower cubicle with wall mounted shower attachment. Tiled splashback. Vinyl flooring. Spotlights. Extractor fan.

#### **BATHROOM**

Suite comprises of low level WC. Pedestal hand wash basin. Enclosed tiled bath with wall mounted shower attachment. Part tiled walls. Vinyl flooring. Spotlights. Extractor fan. Heated towel rail. Obscured sealed unit double glazed window to side.

# **BEDROOM FIVE**

9'3 x 8'6

Laminate flooring. Radiator. Sealed unit double glazed window to rear.