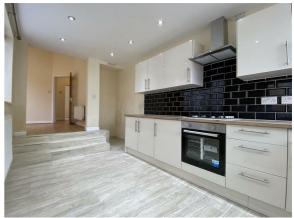

# **KITCHEN**

18'3 max x 11'3

Fitted with a range of matching high gloss fronted units. Wooden hard edge work surfaces. Inset stainless steel bowl, sink and drainer unit. Inset four ring gas hob with electric oven under and extractor hood above. Further selection of matching units at both eye and floor level. Enclosed combination boiler providing hot water and heating throughout. Plumbing and space for washing machine. Space for fridge/freezer. Part tiled walls. Tiled flooring. Spotlights. Radiator. Sealed unit double glazed windows to side and rear. Obscured sealed unit double glazed door to side leading to rear garden.