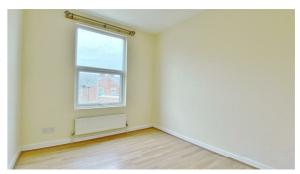

#### **BEDROOM ONE**

14'5 x 13'10 into bay

Laminate flooring. Radiator. Sealed unit double glazed window to front. Door to:

# **BEDROOM TWO**

14'5 x 11'1

Laminate flooring. Radiator. Sealed unit double glazed window to front.

# **BEDROOM THREE**

14'6 x 10'1

Laminate flooring. Radiator. Sealed unit double glazed window to rear.