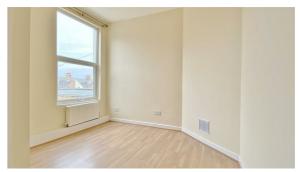

# **BEDROOM FIVE**

9'3 x 8'6

Laminate flooring. Radiator. Sealed unit double glazed window to rear.

# **BEDROOM TWO**

14'5 x 11'1

Laminate flooring. Radiator. Sealed unit double glazed window to front.

# **BEDROOM THREE**

14'6 x 10'1

Laminate flooring. Radiator. Sealed unit double glazed window to rear.