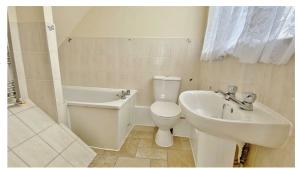

#### **BATHROOM**

Suite comprises of low level WC. Pedestal hand wash basin. Enclosed tiled bath with wall mounted shower attachment. Part tiled walls. Vinyl flooring. Spotlights. Extractor fan. Heated towel rail. Obscured sealed unit double glazed window to side.