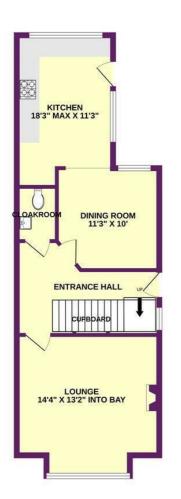

# **ENTRANCE HALLWAY**

Stair flight to first floor. Under stair storage cupboard. Laminate flooring. Radiator. Door to:

# **CLOAKROOM**

Low level WC. Pedestal hand wash basin. Tile splash back. Vinyl flooring.

# LOUNGE

14'4 x 13'2 into bay

Laminate flooring. Radiator. Sealed unit double glazed bay window to front.

### **DINING ROOM**

11'3 x 10'

Laminate flooring. Radiator. Sealed unit double glazed window to rear. Open access to:

# **KITCHEN**

18'3 max x 11'3

Fitted with a range of matching high gloss fronted units. Wooden hard edge work surfaces. Inset stainless steel bowl, sink and drainer unit. Inset four ring gas hob with electric oven under and extractor hood above. Further selection of matching units at both eye and floor level. Enclosed combination boiler providing hot water and heating throughout. Plumbing and space for washing machine. Space for fridge/freezer. Part tiled walls. Tiled flooring. Spotlights. Radiator. Sealed unit double glazed windows to side and rear. Obscured sealed unit double glazed door to side leading to rear garden.