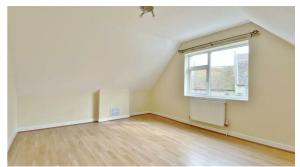

# **BEDROOM FIVE**

9'3 x 8'6

Laminate flooring. Radiator. Sealed unit double glazed window to rear.

# **BEDROOM TWO**

14'5 x 11'1

Laminate flooring. Radiator. Sealed unit double glazed window to front.

# **BEDROOM THREE**

14'6 x 10'1

Laminate flooring. Radiator. Sealed unit double glazed window to rear.