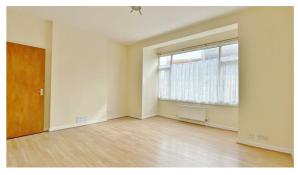

# LOUNGE

14'4 x 13'2 into bay

Laminate flooring. Radiator. Sealed unit double glazed bay window to front.

### **DINING ROOM**

11'3 x 10'

Laminate flooring. Radiator. Sealed unit double glazed window to rear. Open access to: