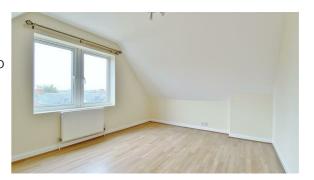

# **BEDROOM FIVE**

9'3 x 8'6

Laminate flooring. Radiator. Sealed unit double glazed window to rear.

# **BEDROOM TWO**

14'5 x 11'1

Laminate flooring. Radiator. Sealed unit double glazed window to front.

# **BEDROOM THREE**

14'6 x 10'1

Laminate flooring. Radiator. Sealed unit double glazed window to rear.