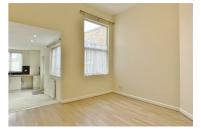

### **DINING ROOM**

11'3 x 10'

Laminate flooring. Radiator. Sealed unit double glazed window to rear. Open access to: