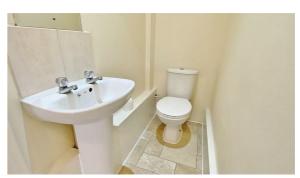

# **CLOAKROOM**

Low level WC. Pedestal hand wash basin. Tile splash back. Vinyl flooring.