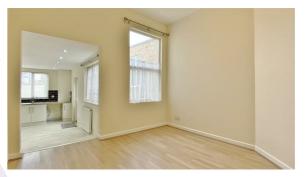

### **DINING ROOM**

11'3 x 10'

Laminate flooring. Radiator. Sealed unit double glazed window to rear. Open access to:

# **KITCHEN**

18'3 max x 11'3

Fitted with a range of matching high gloss fronted units. Wooden hard edge work surfaces. Inset stainless steel bowl, sink and drainer unit. Inset four ring gas hob with electric oven under and extractor hood above. Further selection of matching units at both eye and floor level. Enclosed combination boiler providing hot water and heating throughout. Plumbing and space for washing machine. Space for fridge/freezer. Part tiled walls. Tiled flooring. Spotlights. Radiator. Sealed unit double glazed windows to side and rear. Obscured sealed unit double glazed door to side leading to rear garden.